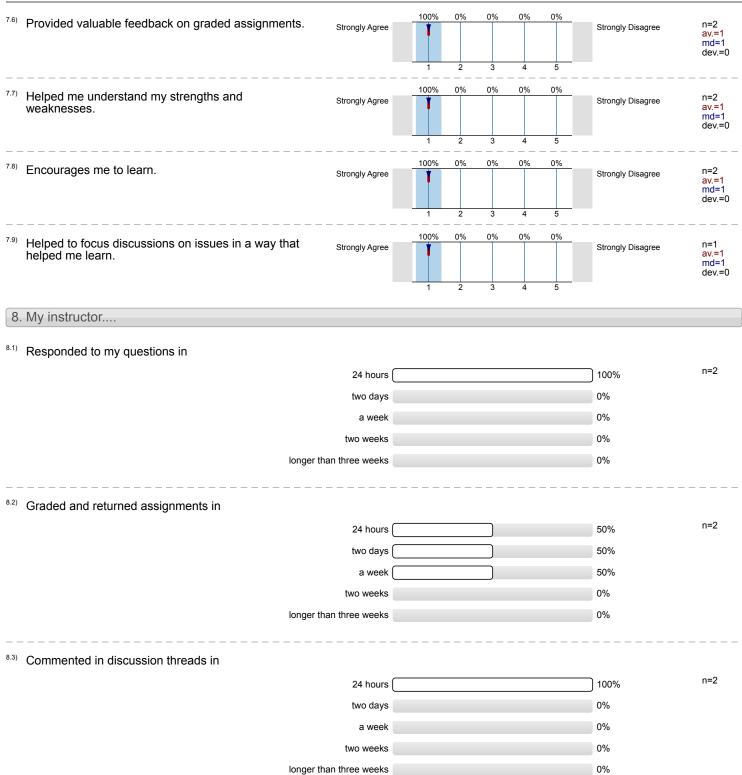

| <sup>10)</sup> The required textbook for this class was useful to me<br>in completing assignments and mastering the<br>content of the course.                                                                                                      | Strongly Agree                                     | 100%                                                                           | 0%                                       | 0%                                                                                | 0%                                                | 0%                                       | Strongly Disagree                                                       | n=2<br>av.=1<br>md=1<br>dev.=0                                                                               |
|----------------------------------------------------------------------------------------------------------------------------------------------------------------------------------------------------------------------------------------------------|----------------------------------------------------|--------------------------------------------------------------------------------|------------------------------------------|-----------------------------------------------------------------------------------|---------------------------------------------------|------------------------------------------|-------------------------------------------------------------------------|--------------------------------------------------------------------------------------------------------------|
|                                                                                                                                                                                                                                                    |                                                    | 1                                                                              | 2                                        | 3                                                                                 | 4                                                 | 5                                        |                                                                         |                                                                                                              |
| <sup>11)</sup> This course met my expectations in regard to the content presented.                                                                                                                                                                 | Strongly Agree                                     | 100%                                                                           | 0%                                       | 0%                                                                                | 0%                                                | 0%                                       | Strongly Disagree                                                       | n=2<br>av.=1<br>md=1                                                                                         |
|                                                                                                                                                                                                                                                    |                                                    | 1                                                                              | 2                                        | 3                                                                                 | 4                                                 | 5                                        |                                                                         | dev.=                                                                                                        |
|                                                                                                                                                                                                                                                    |                                                    |                                                                                |                                          |                                                                                   |                                                   |                                          |                                                                         |                                                                                                              |
| <sup>2)</sup> This course met my expectations in regard to the<br>quality of instruction.                                                                                                                                                          | Strongly Agree                                     | 100%                                                                           | 0%                                       | 0%                                                                                | 0%                                                | 0%                                       | Strongly Disagree                                                       | n=2<br>av.=1<br>md=1<br>dev.=                                                                                |
|                                                                                                                                                                                                                                                    |                                                    | 1                                                                              | 2                                        | 3                                                                                 | 4                                                 | 5                                        |                                                                         |                                                                                                              |
| b. The Course Syllabus                                                                                                                                                                                                                             |                                                    |                                                                                |                                          |                                                                                   |                                                   |                                          |                                                                         |                                                                                                              |
|                                                                                                                                                                                                                                                    |                                                    | 100%                                                                           | 0%                                       | 0%                                                                                | 0%                                                | 0%                                       |                                                                         |                                                                                                              |
| <sup>1)</sup> The syllabus was easy to find.                                                                                                                                                                                                       | Strongly Agree                                     | 100%                                                                           | 2                                        | 3                                                                                 | 4                                                 | 5                                        | Strongly Disagree                                                       | n=2<br>av.=1<br>md=1<br>dev.=0                                                                               |
|                                                                                                                                                                                                                                                    |                                                    |                                                                                |                                          |                                                                                   |                                                   |                                          |                                                                         |                                                                                                              |
| <sup>1</sup> The syllabus clearly described course activities, assignment and test due dates                                                                                                                                                       | Strongly Agree                                     | 100%                                                                           | 0%                                       | 0%                                                                                | 0%                                                | 0%                                       | Strongly Disagree                                                       | n=2<br>av.=1<br>md=1<br>dev.=                                                                                |
|                                                                                                                                                                                                                                                    |                                                    | 1                                                                              | 2                                        | 3                                                                                 | 4                                                 | 5                                        |                                                                         |                                                                                                              |
|                                                                                                                                                                                                                                                    |                                                    |                                                                                |                                          |                                                                                   |                                                   |                                          |                                                                         |                                                                                                              |
| <sup>3)</sup> The syllabus provided me with a clear understanding of what was expected of me.                                                                                                                                                      |                                                    |                                                                                |                                          | 0%                                                                                | 0%                                                |                                          |                                                                         |                                                                                                              |
| of what was expected of me.                                                                                                                                                                                                                        | Strongly Agree                                     | 100%                                                                           | 0%                                       |                                                                                   | 078                                               | 0%                                       | Strongly Disagree                                                       | md=1                                                                                                         |
| of what was expected of me.                                                                                                                                                                                                                        | Strongly Agree                                     | 100%                                                                           | 2                                        | 3                                                                                 | 4                                                 | 5                                        | Strongly Disagree                                                       | n=2<br>av.=1<br>md=1<br>dev.=                                                                                |
| <ul> <li>7. My instructor</li> </ul>                                                                                                                                                                                                               | Strongly Agree                                     | Ť                                                                              |                                          |                                                                                   |                                                   |                                          | Strongly Disagree                                                       | av.=1<br>md=1                                                                                                |
| of what was expected of me.                                                                                                                                                                                                                        | Strongly Agree                                     | Ť                                                                              | 2                                        | 3                                                                                 |                                                   | 5                                        | Strongly Disagree                                                       | av.=1<br>md=1                                                                                                |
| of what was expected of me.<br>7. My instructor                                                                                                                                                                                                    |                                                    | 1                                                                              | 2                                        | 3                                                                                 | 4                                                 | 5                                        |                                                                         | av.=1<br>md=1<br>dev.=<br>n=2<br>av.=1<br>md=1                                                               |
| of what was expected of me.<br>7. My instructor                                                                                                                                                                                                    |                                                    | 1                                                                              | 2<br>0%<br>2<br>                         | 3<br>0%<br>3<br><br>0%                                                            | 4                                                 | 0%<br>5<br>                              |                                                                         | av.=1<br>md=1<br>dev.=<br>n=2<br>av.=1<br>md=1                                                               |
| of what was expected of me.<br>7. My instructor<br>9. Was very knowledgeable about the subject matter.<br>9. Was well prepared to teach this course.                                                                                               | Strongly Agree                                     | 1<br>100%                                                                      | 2                                        | 3                                                                                 | 4                                                 | 0%<br>5<br>5                             | Strongly Disagree                                                       | av.=1<br>md=<br>dev.=<br>av.=1<br>md=<br>dev.=<br>n=2<br>av.=1<br>md=<br>dev.=                               |
| of what was expected of me.<br>. My instructor<br>Was very knowledgeable about the subject matter.                                                                                                                                                 | Strongly Agree                                     | 1<br>1<br>100%<br>1<br>100%<br>1                                               | 2<br>0%<br>2<br>0%<br>2<br>0%            | 3<br>0%<br>3<br><br>0%<br>0%                                                      | 4                                                 | 5<br>0%<br>5<br>0%<br>5<br>0%            | Strongly Disagree                                                       | av.=1<br>md=:<br>dev.=<br>md=:<br>dev.=<br>n=2<br>av.=1<br>md=:<br>av.=<br>md=:                              |
| of what was expected of me.<br>. My instructor<br>Was very knowledgeable about the subject matter.<br>Was well prepared to teach this course.<br>Used a variety of technologies such as live web<br>lectures, videos, audio and chat.              | Strongly Agree<br>Strongly Agree<br>Strongly Agree | 1<br>1<br>100%<br>1<br>100%<br>1                                               | 2 0% 2 0% 2 2 2                          | 3<br>0%<br>3<br>                                                                  | 4                                                 | 5<br>0%<br>5<br>0%<br>5<br>5<br>5        | Strongly Disagree                                                       | av.=1<br>md=<br>dev.=<br>md=<br>dev.=<br>n=2<br>av.=1<br>md=<br>dev.=<br>n=2<br>av.=1<br>md=<br>dev.=        |
| of what was expected of me.<br>7. My instructor<br>9. Was very knowledgeable about the subject matter.<br>9. Was well prepared to teach this course.<br>9. Used a variety of technologies such as live web<br>1. Lectures, videos, audio and chat. | Strongly Agree<br>Strongly Agree                   | 1<br>1<br>1<br>1<br>1<br>1<br>1<br>00%<br>1<br>1<br>100%<br>1<br>1<br>1<br>00% | 2<br>0%<br>2<br>0%<br>2<br>0%<br>2<br>0% | 3<br>0%<br>3<br><br>0%<br>3<br><br>0%<br>3<br><br>0%<br>3<br><br>0%<br><br>0%<br> | 4<br>0%<br>4<br>0%<br>4<br>0%<br>4<br>0%<br>4<br> | 5<br>0%<br>5<br>0%<br>5<br>0%<br>5<br>5  | Strongly Disagree                                                       | av.=1<br>md=:<br>dev.=<br>av.=1<br>md=:<br>dev.=<br>n=2<br>av.=1<br>md=:<br>n=2<br>av.=1<br>md=:             |
| <ul> <li>of what was expected of me.</li> <li>7. My instructor</li> <li>Was very knowledgeable about the subject matter.</li> <li>Was well prepared to teach this course.</li> <li>Used a variety of technologies such as live web</li> </ul>      | Strongly Agree<br>Strongly Agree<br>Strongly Agree | 1<br>100%<br>1<br>100%<br>1<br>100%<br>1<br>100%                               | 2<br>0%<br>2<br>                         | 3<br>0%<br>3<br>                                                                  | 4<br>0%<br>4<br>0%<br>4<br><br>0%<br>-<br>0%      | 5<br>0%<br>5<br>0%<br>5<br>0%<br>5<br>0% | Strongly Disagree Strongly Disagree Strongly Disagree Strongly Disagree | av.=1<br>md=<br>dev.=<br>md=<br>dev.=<br>md=<br>dev.=<br>n=2<br>av.=1<br>md=<br>dev.=<br>n=2<br>av.=1<br>md= |